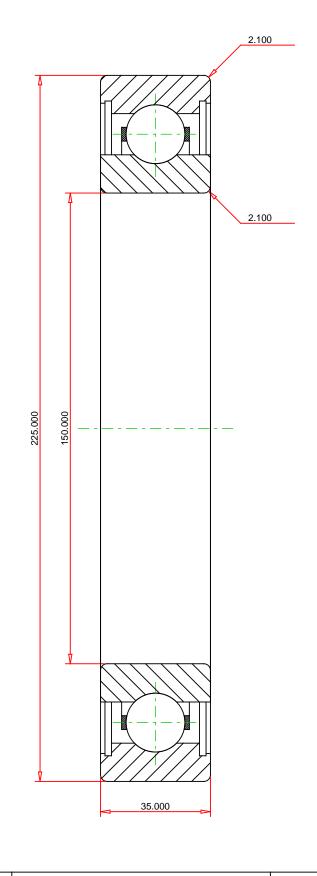

## <u>Specifications</u> | <u>Dimensions</u> | <u>Basic Load Ratings</u> | <u>Factors</u>

| Specifications - |                           |               |  |  |
|------------------|---------------------------|---------------|--|--|
|                  | Clearance                 | C3            |  |  |
|                  | Clearance                 | C3            |  |  |
|                  | Bore Size d               | 150.000 mm    |  |  |
|                  | Features                  | Open          |  |  |
|                  | Bearing Type              | Standard DGBB |  |  |
|                  | Weight                    | 4.9 Kg        |  |  |
|                  | Manufacturing Part Number | 6030C3        |  |  |

| Dimensions        |            | - |
|-------------------|------------|---|
| utside Diameter D | 225.000 mm |   |

| Outside Ring Width B | 35.000 mm |
|----------------------|-----------|
| Radius Rs min        | 2.100 mm  |